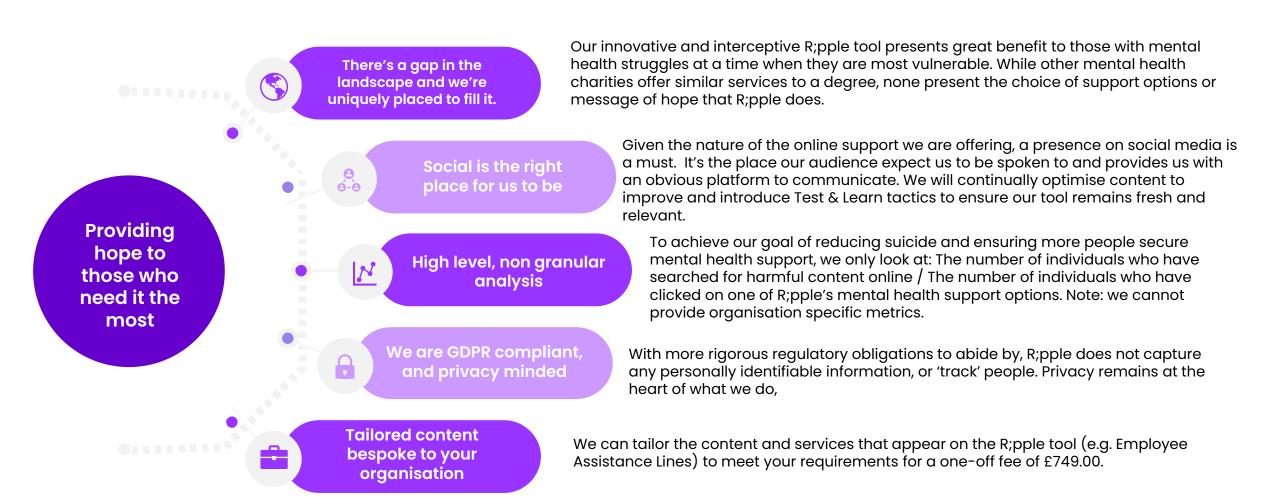

### **Our Mission**

Advocate for changes to online safety law

Intercepting users conducting harmful online searches globally

Providing nonjudgmental signposting at someone's most vulnerable point

Providing hope that things can and will get better

Be the Authority in Suicide and Self Harm content classification

# What our Charity can provide