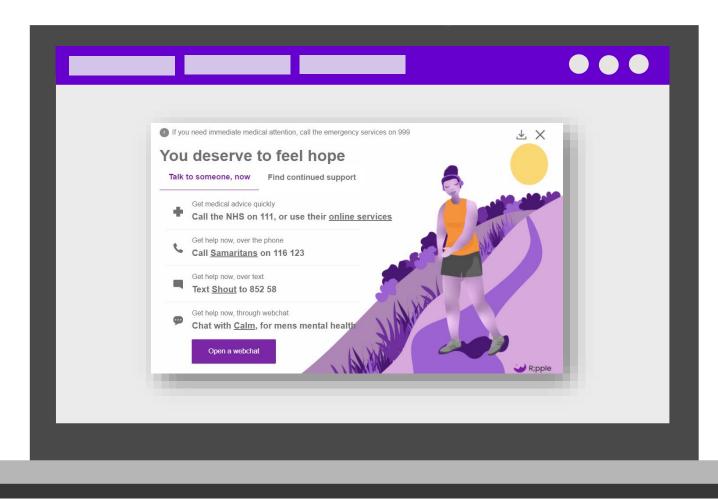

To ensure more help and support is given to individuals searching for harmful content online, Alice set up R;pple Suicide Prevention Charity. R;pple is a digital tool, which if a user searches for harmful content online, they will first be guided through a filter of breathing exercises and then very simple, uncluttered and calmly presented strategies and forums, help lines and mental health services they can access both now and longer term: accompanied with messages of hope and encouragement to keep safe.

# The R;pple tool