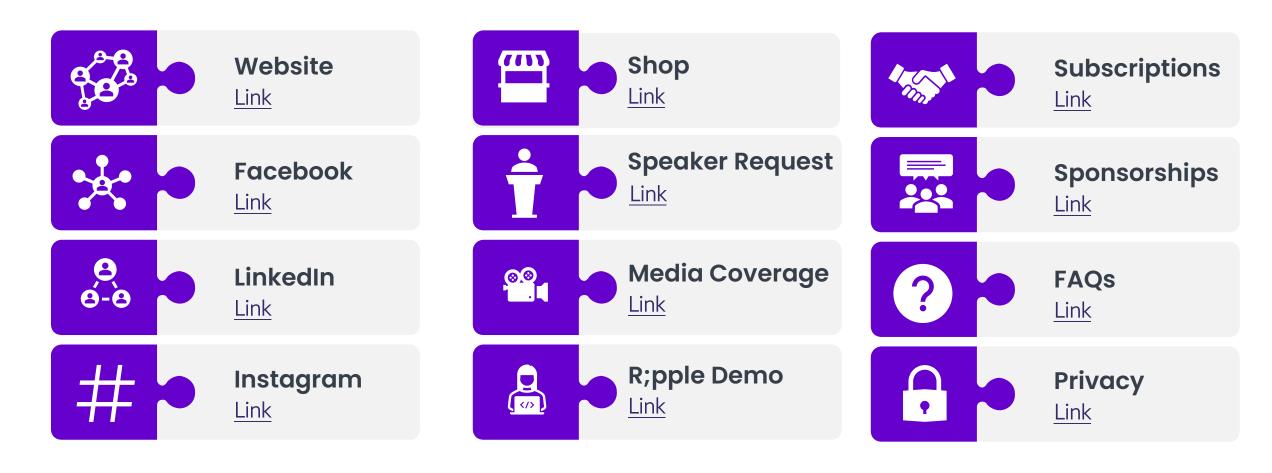

Friendly WiFi







### **Awards Won**

















































# **Publicity**









**Evening** Standard

























## **Our Impact**



Media Reach



### **Our Global Reach**

#### **Europe**

Austria, Belgium, England, France, Germany, Gibraltar, Guernsey, Ireland, Isle of Man, Italy ,Jersey, Netherlands, Portugal, Russia, Scotland, Spain, Switzerland, Sweden, Wales

#### **Africa**

Algeria, Egypt, Libya, Senegal, South Africa, Uganda

#### **Americas**

Argentina, Brazil, Canada, Columbia, Costa Rica, Ecuador, Honduras, Mexico, Peru, Puerto Rico, Uruguay

#### **Asia**

China, Hong Kong, Japan, Jordan, Lebanon, Qatar, Saudi Arabia, Taiwan, UAE, India

#### Oceania

Australia, New Zealand





### **Useful Links**